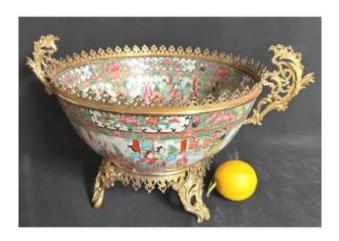

## Description

CHINA late 19th century.

Large, polychrome Canton porcelain bowl.

Decor of animated palace scenes in reserves and butterflies, flowers and birds.

butterines, nowers and onus.

Openwork gilded bronze frame.

Quadripod base.

Dimensions:

Long: 45 cm max.

Height: 24 cm max.

Diameter of the cup alone: 39.5 cm.

IN VERY GOOD USED CONDITION: as in the

photos

You can follow my gallery, to be informed of new products....