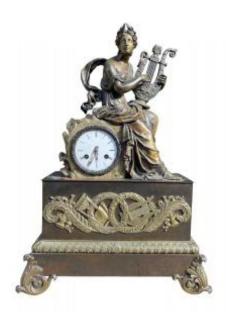

### Description

Bronze pendulum with brown and gold patina. The circular enameled dial with Roman numerals inscribed in a laurel wreath in a rock on which Euterpe, the muse of music, sits. The base applied with a music trophy and highlighted with a frieze of interlacing and flowers. It stands on front legs with leafy scrolling. Movement signed Larget in Paris.... Restoration period. Dimensions: 55 x 39 x 16 cm