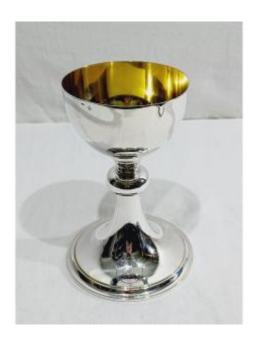

## Chalice In Sterling Silver And Silver Metal

## Description

Chalice in solid silver for the cup and in silver metal for the foot.

The interior of the cup is in vermeil.

There is a Maltese cross on the bottom of the chalice.

We note on the foot some silvering to the left of the cross and small dots on the upper.

French work from the 20th century, hallmarked with the Minerva.

Dimensions -

Weight: 168 grams

Height: 18 centimeters

Diameter at top: 10.1 centimeters

Diameter at bottom: 12.4 centimeters

Depth of the cup: 6.2 centimeters