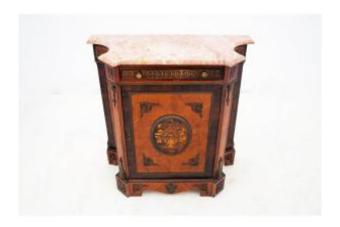

### Description

Inlaid chest of drawers, Italy, mid-19th century. A classic inlay decorates the front of the chest of drawers. Beige and pink marble countertop. Very good condition, after renovation. The interior has been covered in a new blue fabric. Wood: walnut dimensions height 106 cm width 106 cm depth 45 cm