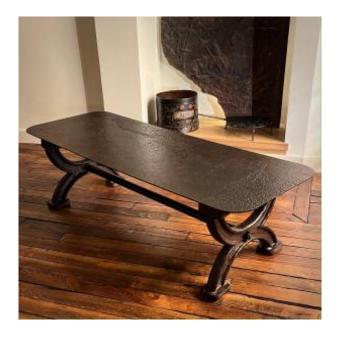

# Description

Important coffee table in cast iron, the rectangular top with rounded edges having one side with "craters" and the other smoother, resting on a pretty base formed by two curules connected by a spacer bar. Industrial work of the 20th century. Dimensions: length 155 cm - width 57 cm - height 45 cm.