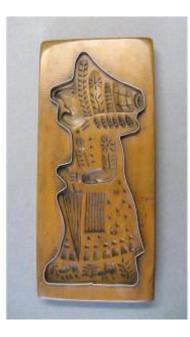

## Speculos Mold. Folk Art.

## Description

Pretty speculoos mold representing an old lady with her umbrella signed MF, in beech wood. Early 20th century. Good condition. Height 38 cm, width 17 cm, thickness with metal edging 3.5 cm.- This item is for immediate purchase, payable by Paypal, we also accept bank transfer or French check.- We refuse sales by telephone, sales will only be made by Email or request via Proantic messaging.- We ensure careful shipping of our items, with insurance and tracking. Shipping costs by colissimo for Europe Union EUR20.