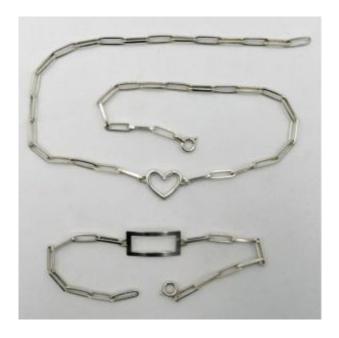

## Description

Beautiful half-parure in solid silver. It is made up of a short necklace with a rectangular link chain decorated with an openwork heart-shaped pattern. The bracelet, also with rectangular mesh, is decorated with an openwork rectangle pattern and slightly curved so as to fit the shape of the wrist. This set was made around 1950. Please note: this set is in perfect state of conservation. Please look carefully at the photos. Characteristics: Solid silver, two crab hallmarks on each piece. Length of the necklace: 39.5 cm Height of the heart: 1.1 cm Weight of the necklace: 7.48 grams Length of the bracelet: 18.2 cm Height of the rectangle: 1 cm Weight of the bracelet: 3.58 grams Shipping costs for France (in Colissimo with tracking) are 8 euros, please contact us for all other destinations. We are at your disposal for any