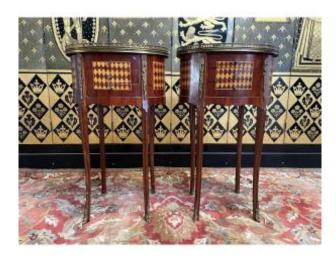

# Pair Of Louis XV Marquetry Bedside Tables

#### 850 EUR

Period: 20th century

Condition: Très bon état

Material: Wood marquetry

Width: 43

Height: 72

Depth: 32

## Description

Pair of Louis XV style bedside tables - Transition in mahogany - mahogany veneer and diamond marquetry. Opening with three drawers on the front. Openwork brass gallery. DELIVERY FRANCE EUR150 WORLD DELIVERY ON QUOTE We offer on Proantic a selection of our items, the majority in perfect original condition or restored by our artisan cabinetmakers upholsterers and gilders. A selection of items to restore is also offered because we have a large stock and these items can be restored according to your desired finish by our craftsmen (choice of varnish - waxed furniture - armchairs and chairs with your fabric, etc.) We offer a very large selection of furniture and perhaps the one you are looking for is not present on our page but we have it in our 2200m2 warehouse where we