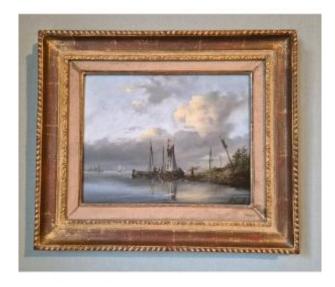

## Description

Marine oil on wooden panel representing a small fishing port in the foreground, topped by a magnificent lit cloudy sky, a town on the horizon. Dutch School The frame is in period gilded wood with a light strip of fabric glued to its inner edge separating it from the painting. 19th century period. Dimensions of the painted wood: 24 x 31 cm Dimensions of the wooden panel: 31 x 37 cm Dimensions of the frame: 38.5 x 45 cm Minor restorations.