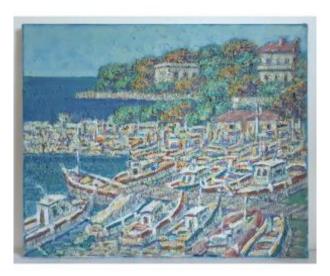

## Mario Passarelli (born In 1930) Agay Le Port Mediterranean Provençal Landscape Oil On Canvas

## Description

View of the port of Agay, oil on canvas by Mario Passarelli, Provençal painter born in 1930, known for his Provence landscapes. Located on the back on the canvas. Good condition. Dimensions : 61 x 50 cm.