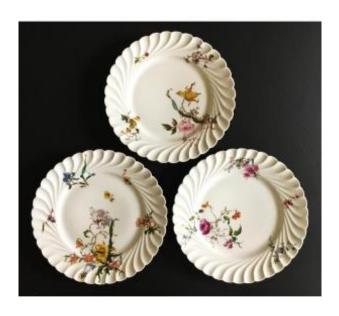

## Haviland For The Crystal Staircase, Three Plates From 1876 And 1891 With Floral Decor

## Description

Lovely suite of three plates with floral decoration by Haviland for the crystal staircase. Two bear the mark of 1876 and the third of the same model bears the mark of 1891. Each plate has a different decoration. The edge of the plates has a decoration of petals in relief. Hand painted flowers. In a perfect state. Dimensions: diameter 24.1 cm for two and 23.3 cm for one.