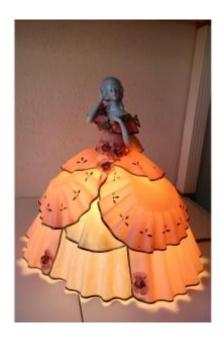

## Description

Night light from the 50s with porcelain half-female figure. Complete, with its pink and pearly white Rhodoid dress. Tripod socket holder, original bayonet socket, electrification in working order. Very good general condition, slight cracks, no gaps, on the rhodoid, at the waist. Height 27.5 cm; Width 30 cm; Depth 23 cm Very careful shipping to mainland France via Mondial Relay EUR10