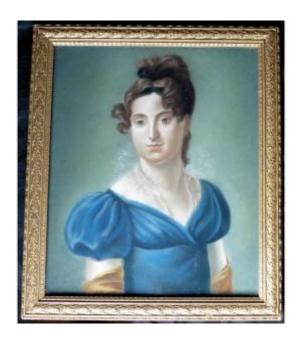

## Description

Portrait of a Young Woman I Pastel Empire early 20th century

Portrait of a young woman under the reign of Napoleon I.

French school from the beginning of the 20th century.

Reproduced in 1907 from an original.

Pastel under glass.

In its original setting at the beginning of the 20th century.

Frame dimensions: 63 x 53.5 cm Pastel dimensions: 54 x 46 cm

Shipping to France: 27 euros Shipping to CEE: 47 euros Shipping to Eastern Europe, Greece,...: