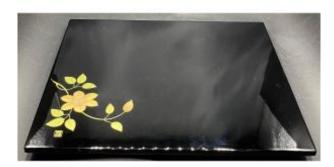

### Description

A tray in carved black lacquered wood and gold enameled decor which is quite thick and therefore of high quality...! From the 1930s In perfect condition, just minor wear Gold cartridge for the artist's signature Simple model of great refinement For information I have 4 others and the original box The photos are were not easy to do because of the reflections if you want others no problem... Weight...593 gr