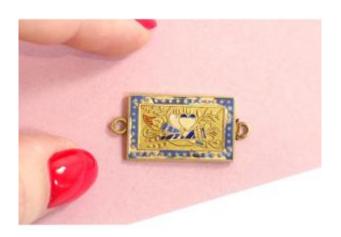

## Description

Large enameled regional heart clasp in 18 karat gold (750). This regional clasp, in hollow gold, is rectangular in shape. It is richly decorated with colored enamel motifs: on one side, an enameled flower blossoms in the center of a coat of arms, surrounded by two blue and green pansies in a cartouche. The cartouche is surrounded by a frieze of enameled fleurons and oval shapes; on the other side, two flaming hearts resting on two intersecting horns of plenty, enameled blue and red, within a cartouche. The cartouche is surrounded by a frieze of dots on a blue background. Regional clasp from Normandy, French sentimental jewelry from the mid-19th century.