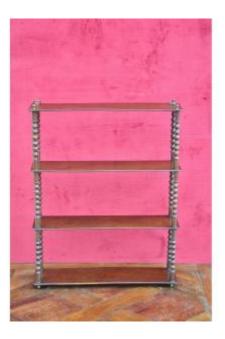

## Mahogany Shelves Early 19th Century

## Description

very beautiful piece of furniture with 4 shelves in solid mahogany, to hang or place, from the early 19th century decorated with uprights decorated with spherical motifs and columns finished with golden brass fasteners and rings, in perfect condition

## 750 EUR

Period : 19th century Condition : Parfait état Material : Mahogany Length : 56,3cm Height : 71cm Depth : 15,3cm

https://www.proantic.com/en/1284786-mahogany-shelves-earl y-19th-century.html