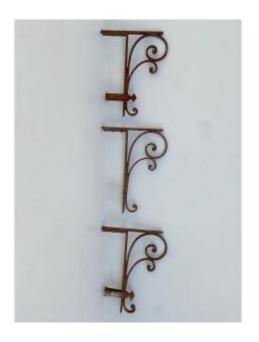

## Suite Of Three Wrought Iron Consoles

## Description

Suite of three wrought iron consoles mounted riveted, decorated with two inverted volutes and fitted with its original sealing tabs. The section of its square bars is  $25 \times 10$  mm and that of the volutes is  $20 \times 8$  mm. The depth outside the wall is 23 cm plus 14 cm of sealing for a height of 47 cm. You can visit our site: www.claudeaugustin.com

## 440 EUR

Period : 19th century Condition : Bon état Material : Wrought iron Width : 2,5 cm Height : 47 cm Depth : 23 cm + 14 cm de scellement