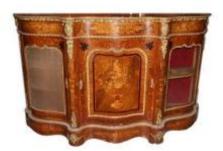

## Dutch Servant From The Early 1800s, Louis XV Style, In Walnut Wood And Walnut Root

## Description

Dutch servant from the early 1800s, Louis XV style, in walnut wood and walnut root. It features 3 doors, rich inlays throughout its surface, and gilt bronze applications with caryatids.

Origin: Netherlands Period: Early 1800s Style: Louis XV