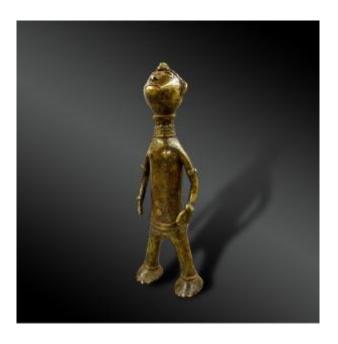

## Description

ANTHROPOMORPHE STATUTE standing with head slightly tilted upwards, wearing a plaited hairstyle and rich ornaments on the neck, wrists, arms, ankles and waist. Her umbilicus is pastilated and her eyes are in the shape of incised coffee beans. Tiv culture, Nigeria First half of the 20th century Copper alloy H. 25, L 7.5 cm