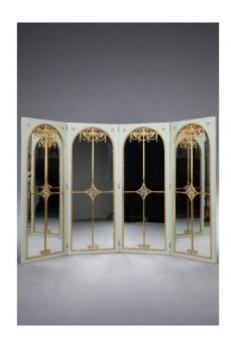

## Four-leaf Mirror Screen In Lacquered Wood And Gilt Bronze Frame

10 000 EUR

Period: 19th century Condition: Bon état

Material: Painted wood

Width: 252

Height: 157

Depth: 2

## Description

Four-leaf screen in an empire green lacquered wooden frame. The main face is richly decorated with gilded bronze decoration composed of Commedia dell'Arte masks, foliage, garlands, stars, a crosspiece and in the central part a swan.

In good condition with restoration of the lacquer and reupholstered as new.

Learn more

Dealer