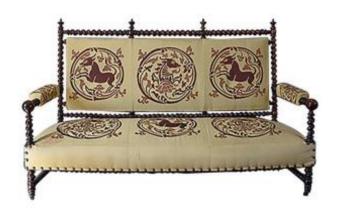

## Description

Superb Louis XIII style native wood bench.

Twisted columns decorated with spinning tops on the backrest, armrests ending in balls, legs joined by a spar spacer. The sofa is covered in a yellow fabric with a Haute Epoque animal motif in foliage like the initials of medieval manuscripts.

Very beautiful decorative piece of furniture.

Probably Spain, 19th century.