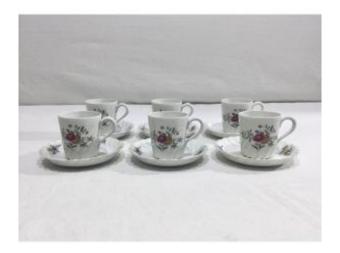

## Description

Limoges porcelain coffee service from Haviland consisting of :

- 6 coffee cups
- 6 saucers

Overall good condition, the service is white decorated with pink flowers and blue and green leaves.

It is worked hollow on the cups and saucers. The whole thing is signed "Haviland France Limoges" below.

Ideal for a pretty table.

20th century French work from Haviland

Dimensions -

Total weight: 641 grams