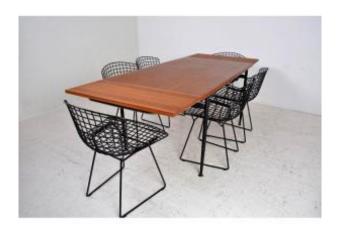

## Dining Room Table Produced By Louis Paolozzi In The 1960s.

## Description

Dining room table produced by Louis Paolozzi in the 1960s. Rosewood top and black lacquered metal structure with adjustable brass feet. It has two extensions which are also in rosewood (each extension is 35 cm). The extensions have their storage place under the top. This model is rare in Louis Paolozzi's production. Minimal traces of use, very beautiful, superb quality! Dimensions: Length without extension: 150 cm depth 85 cm x Height 71.5/74 cm Length with extensions: 220 cm 2 Extensions 35 cm x 85 cm