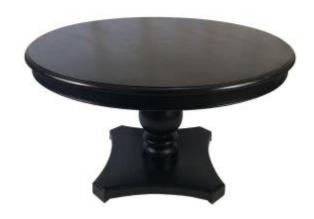

## Large Circular Table In Blackened Wood, 20th Century Baluster Central Leg

### Description

Large circular table in blackened wood, 20th century baluster central leg Good general condition despite a few small scratches (normal traces of use) The top is attached to the leg using bolts (one missing) Very heavy. Dimensions: Height 80 cm, diameter 136 cm