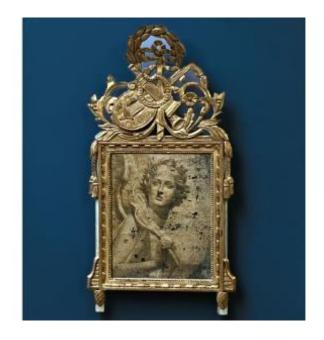

### Description

Important Louis XVI style mirror in carved and gilded wood, openwork pediment, dating from the end of the 19th century, beautiful old-fashioned manufacturing with beautiful patina, old mercury glass. Wreath of laurels and acanthus leaves, musical instruments, trumpet, violin and lyre, make up the decoration of the pediment, on the side parts a decoration of cords, the frame is sculpted with pearls and twists, the base is sculpted with apples pine trees. Height 116 cm width 62 cm.