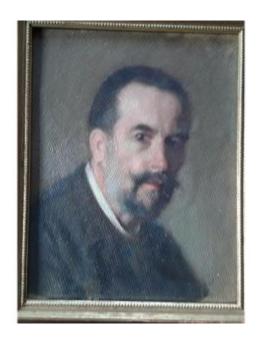

## Portrait Oil On Panel By Guillaume Larrue

### Description

Beautiful portrait by the artist Guillaume Larrue (1851/1935). This artist is well referenced and appears on the Musée d'Orsay website. A student of Cabanel, he exhibited at the Salon des Artistes Français. The proposed portrait is perhaps a self-portrait. A great intensity and presence emerges. The look is particularly captivating. On the back stamp of the sale of his workshop in 2004 at the Montlucon auction house. The grain of the strong paper shows through under the paint, which accentuates the material effect. Dimensions with frame: 23cm by 18cm.