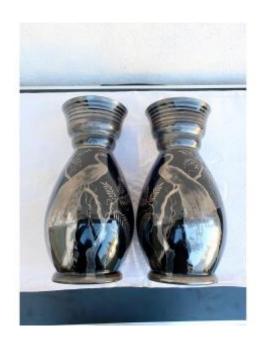

## Art Deco Vases By Michel Herman (hem) Circa 1930

## 160 EUR

Signature: Michel Herman HEM

Period: 20th century

Condition: Très bon état

Material : Opale Height : 37,2 cm

## Description

Pair of vases from the 1930s, Art Deco period, by Michel Herman (HEM), in black crystal opaline; silver decoration, by hand, of peacocks and butterflies. In very good condition, these vases "ring" in a clear and crystalline way under the fingers. The peacock decoration is a classic from the 1930s. The silvering is a little faded in places, but this seems intentional because it is quite symmetrical on the two vases. Both are signed HEM. They are in very good condition, a single tiny chip on the edge of one of them, see photos. The price is for the pair. Height 37.2 cm; diameter 20 cm Weight of the pair = 2.620 kgVery careful shipping in addition...