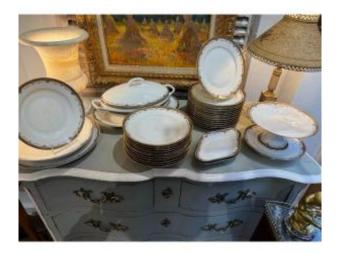

## Old Limoges Porcelain Table Service Signed Uml Early 20th Century Plate 56 Pieces

490 EUR

Signature: Limoges UML

Period: 20th century

Condition : Parfait état

Material : Porcelain

Diameter: 23 cm

## Description

Part of a Limoges porcelain table service signed UML. Period first part of the 20th century, very good condition and very complete. It consists of: Flat plate 23 cm in diameter: 30 pieces Deep plate 23 cm in diameter: 18 pieces Round dish 29 cm in diameter: 1 piece Round dish 31 cm in diameter: 1 piece Ravier 25 cm: 2 pieces Compotier: 23 and 22 cm in diameter: 2 pieces Oval dish 39.5 cm in length: 1 piece Soup 36 cm in length: 1 piece Everything in perfect condition: 56 pieces A few second choice pieces will be added as a gift Full of effect on a table Find us on antiquites-monfuturanterieur.fr and on insta mon\_futur\_anterieur