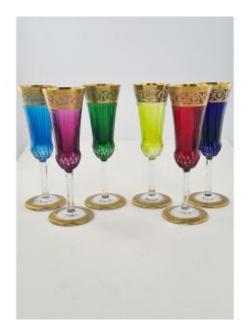

## Suite Of 6 Saint Louis Crystal Champagne Flutes, Thistle Gold Model.

## Description

Set of 6 Saint Louis crystal champagne flutes, Thistle Gold model. 6 different colors. An emblematic model of the Saint Louis crystal works, the thistle was at the origin of the design of this service, created for the Nancy exhibition in 1908, in the middle of Art Nouveau. Later, it became Anglicized and became Thistle. Height: 19 cm. Diameter: 5.8 cm. All glasses are stamped under the base. Good condition. Possibility of selling individually, contact us. Note: 2 sets of 6 flutes available.