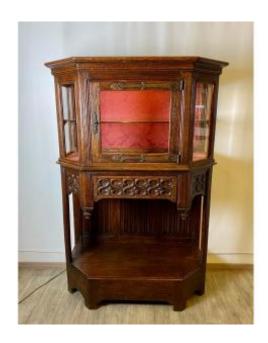

## Cabinet Forming Showcase In Gothic Style 19th Century

1 150 EUR

Period: 19th century

Condition: Très bon état

Material: Oak

## Description

Rare 19th century Gothic style cabinet window with a glass shelf. This can be removed to allow a larger object to be displayed. Solid oak wood. Presence of perfectly functional lighting dating from the 1930s/50s with switch hidden behind the side rail. Height 164 Width 113.5 Depth 55 Showcase: Depth 45 Width 111 at the widest and 55 at the door Height lower part 25 Height upper part 34 More information on request Transport on quote