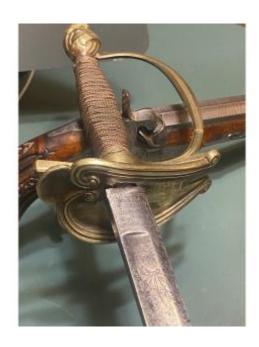

## Officer's Sword Of The Guards From The 18th Century Helmet Directoire Consulate With Engraved I

689 EUR

Period: 18th century

Condition: Très bon état

Material: Other

Length: totale 99

## Description

THE 18TH CENTURY THE DIRECTORY POMMEL \_CONSULATE WITH AN EMPLOYED HELMET LOOKING OUTWARDS LIKE THOSE OF OFFICERS OF THE GUARD OF THE DIRECTORY WITH A SINGLE BRANCH ENDING ON A TRANSVERSE QUILLON PLACED ABOVE THE GUARD THE FUSE OF THE HANDLE IS FILIGREE IN TWISTED BRASS THE BLADE HAS DOUBLE HOLLOW SIDED WITH TWO EDGES IS ENGRAVED ON BOTH SIDES WITH FLORAL AND MILITARY MOTIFS ON A STITCHED BACKGROUND IT MEASURES 81.5 cm THE BLADE IS A RECYCLING OF AN

OFFICER'S SWORD OF THE GUARDS OF