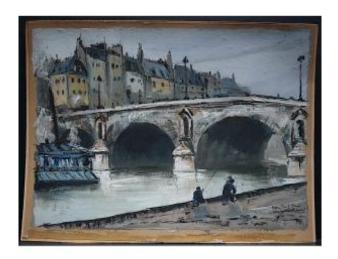

# Paris Pont Marie On The Seine Fishermen Signed To Identify Dated 1940 XXth Rt940

## Description

Gouache on paper laminated to cardboard representing a view of Paris, on the banks of the Seine, facing the Pont Marie where two fishermen indulge in their passion.

It is a very talented composition both in terms of the rendering of light, as well as the original framing and the subtlety of the tones, in particular the very nuanced grays.

Signed lower right, to be identified. (I was unable to read)

Dated 1940, Located: Pont Marie

Condition: Good condition
Dimensions: 52 x 39 cm
Weight: 126 grams