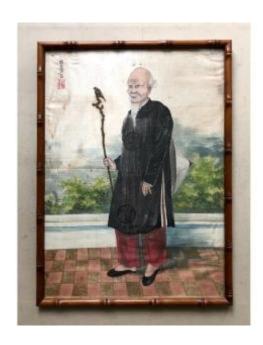

## Portrait Of An Asian, Watercolor On Silk Early 20th Century

150 EUR

Period: 20th century

Condition: Etat d'usage

Material: Water color

Width: 41 cm

Height: 55 cm

https://www.proantic.com/en/1279846-portrait-of-an-asian-wa

## Description

Asian portrait.

Watercolor on silk, framed and under glass.

Spots and freckles.

Frame in imitation of bamboo.

Frame: 55 x 41 cm

Sending by Colissimo with signature.

Careful packaging.