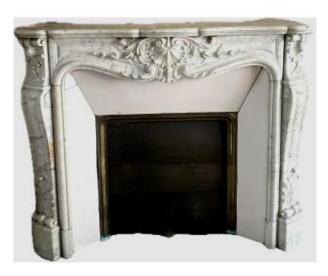

## Louis XV Style Fireplace In White Carrara Marble 19th Century

## Description

Louis XV style fireplace in white marble from CARRARA ITALY Two curved legs with winding and carved leaves and shells Headband carved in its center with a shell, foliage and flowers Very fine sculpting The hearth slab is present Ceramic counter core and sliding panel door Accident on the left ceramic side see photo Good condition Dimensions H 109 x W 136 x 41 Fireplace H 83 x L94 cm 19th century period More pictures on request TEL 0609061579