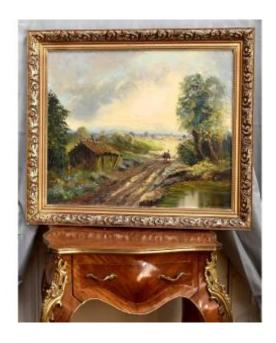

## De Beaucourt, Animated Countryside Landscape, Country Painting, Carriage On A Path

740 EUR

Signature: De Beaucourt

Period: 19th century

Condition: Très bon état Material: Oil painting

Length: toile 56 cm // cadre 66 cm Height: toile 46 cm // cadre 57 cm

## Description

Beautiful French school from the end of the 19th century to the beginning of the 20th century, representing a charming countryside landscape animated by a character in a cart advancing on a path, near an old hovel in front of a pond. Our oil on canvas is signed lower right De Beaucourt. It is sold with a very beautiful, richly worked gilded stucco frame. Dimensions: canvas 47 cm x 55 cm Shipping and protection costs 40 euros in mainland France, other destinations contact us.