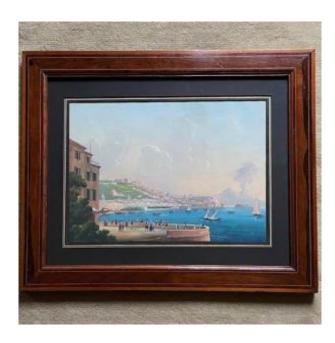

## Description

Large Neapolitan gouache from the end of the 19th century representing a lively view of Naples from the ramparts, with its fishermen, its boats and its characteristic bay. We can see the smoking Vesuse in the background. The colors are fresh and the whole thing is very decorative. This gouache, which is in very good condition, has a superb rosewood veneer frame with lighter lines in a large format: 59 x 48 cm. Hand delivery is recommended for this work.