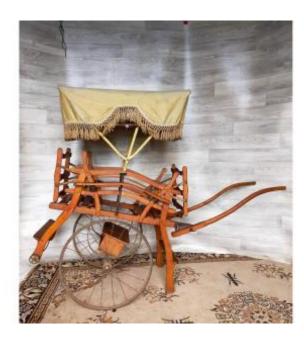

## Children's Car For Twins Children's Chair Peron Chateauroux

Material : Solid wood Length : 1m40

Period : 19th century Condition : Parfait état

1 100 EUR

Height: 1m20

Depth: 48 cm

https://www.proantic.com/en/1279403-children039s-car-for-twins-children039s-chair-peron-chateauroux.html

## Description

Extremely rare children's car from the end of the 19th century to the beginning of the 20th century which is designed for twins Original plate from the manufacturer G Peron in Chateauroux Iron wheels it is in excellent state of conservation Delivery from 50 to 100 euros