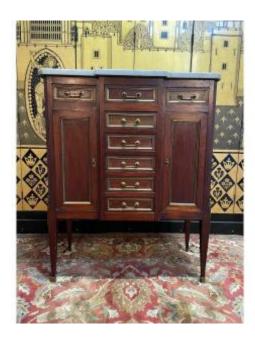

## Console - Louis XVI Style Support Height Furniture

1 450 EUR

Period: 20th century

Condition: Très bon état

Material: Solid wood

Width: 85

Height: 105

Depth: 40

## Description

Console - Louis XVI style furniture at support height in solid mahogany / brass fillets / white marble top. Opening with 8 drawers and two doors. Mounted on oak. Good quality early 20th century. We offer on Proantic a selection of our items, the majority in perfect original condition or restored by our artisan cabinetmakers upholsterers and gilders. A selection of items to restore is also offered because we have a large stock and these items can be restored according to your desired finish by our craftsmen (choice of varnish - waxed furniture - armchairs and chairs with your fabric, etc.) We offer a very large selection of furniture and perhaps the one you are looking for is not present on our page but we have it in our 2200m2 warehouse where we welcome our very dear customers by appointment