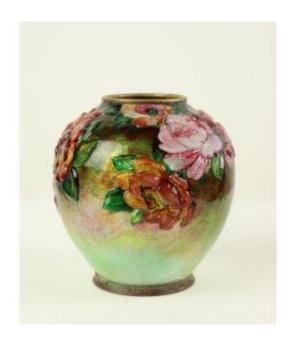

# Vase By Camille Fauré

#### 850 EUR

Signature : Camille Fauré

Period: 20th century Condition: En l'etat Material: Enamel

Height: 12

### Description

Enamelled copper vase decorated with flowers in polychrome and translucent enamels. Camille Fauré is one of the most important enamellers of the beginning of the century and he knew how to surround himself with quality craftsmen who contributed to the reputation of his house. Many museums preserve his creations, such as the Musée des Arts Décoratifs in Paris; Smart Museum of Art in Chicago and naturally the Museum of Fine Arts in Limoges.