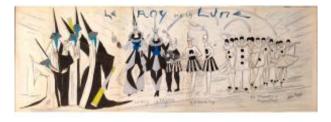

## Original Drawing-signed-pierre Abadie-landel-modern Art-very Large Drawing-le Roy De La Lune-19

Signature : PIERRE ABADIE-LANDEL Period : 20th century Condition : Très bon état Material : Paper Width : 152 cm Height : 54 cm

## Description

Pierre Abadie, known as Pierre Abadie-Landel, born August 22, 1896, in Paris where he died on September 23, 1972, was a French painter, wood engraver and ceramist. Very large drawing, project for a large ceramic panel or plates with the collaboration of the HB factory in Quimper 54 cm x 152 cm Quality restoration (invisible) Pasted on Japanese paper.