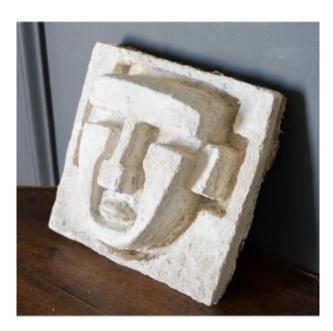

## Description

Here is a pretty plaster sculpture from the 1950s from an artist's studio. No signature, but a nice inspiration. It represents a cubic man's face in strong relief. As for the condition, note small losses, wear. Our numerous photos allow you to appreciate the quality of the object. For the condition, please detail the photos. Feel free to zoom in. The photos are an integral part of the description. Dimensions: Height: 31 cm Width: 32 cm Depth: 6 cm E: L2421

## 210 EUR

Period : 20th century Condition : Bon état Material : Plaster Width : 32 cm Height : 31 cm Depth : 6 cm