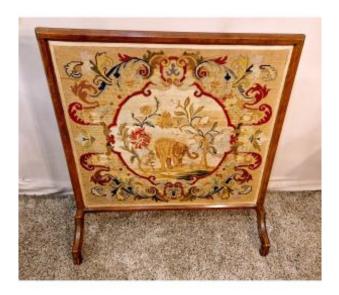

# Fireplace Screen With Tapestry Late 19th Century

### Description

Large natural beech fireplace screen from the 19th century, decorated with a tapestry decorated with an elephant. Sober line of the building. Good general condition Delivery by specialized carriers with appropriate protection. Contact me at 0678876161