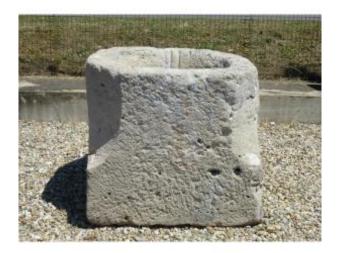

## Description

Rare monolithic well coping pre-Renaissance, probably cut in the 15th century, in Burgundy stone. Its body with its sloping corners is cushioned by ample caves on its square base. Its gap is 65 cm in the upper part and 80 cm in the lower part. Small usual restorations and plugging of holes in ironwork sealed in the 19th century. You can visit our site: www.claudeaugustin.com