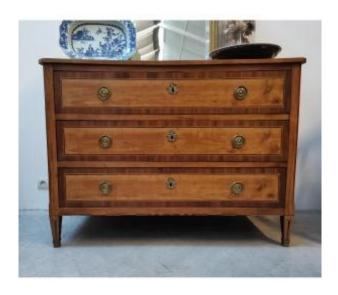

## Directoire Period Chest Of Drawers In Fruit Wood

## PRICE DROP CAUSES RETIREMENT!

Directoire chest of drawers circa 1800 in pleasant light wood species: solid cherry and veneer, drawer and diamond frames in plum, boxwood and ebony fillets, interiors and bottom in oak. Feet garnished with bronze hooves. Very good condition after cleaning and small maintenance restorations. - Delivery all distances and international / contact us. Regular trips to the Paris region and Normandy - Visible in our Lille gallery over 400 m2: furniture, seats, paintings, mirrors, statuary, watches, lighting, curiosities, collectibles... Open afternoons from Wednesday to Saturday or on appointment \* Furniture restoration workshop, art objects, buffer varnish, leaf gilding, etc. Title of Master Craftsman