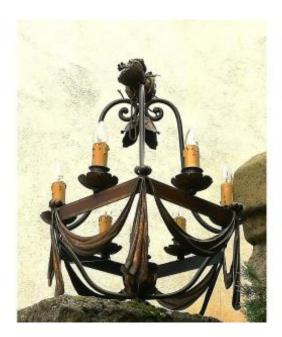

## Description

We present this unusual 20th century hexagonal (six-sided) chandelier, in decorated and gilded sheet metal with magnificent drapes, the very explicit photos speak for themselves. It comes from a very sumptuous architect-designed house of an illustrious French family. To take on site or to have picked up. (E24)

## 650 EUR

Period : 20th century Condition : Très bon état Material : Painted metal Length : 79 cm Width : 48 cm Height : 79 cm