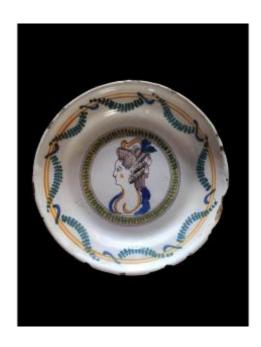

## Interesting Roanne Earthenware Plate With The Profile Of Marie-antoinette

490 EUR

Period: 18th century

Condition: Quelques manques

Material: Tin

Diameter: 21,5 cm

https://www.proantic.com/en/1277543-interesting-roanne-eart henware-plate-with-the-profile-of-marie-antoinette.html

## Description

Rare Roanne earthenware plate from the 18th century, from the Sébastien NICOLAS factory, with the profile of Marie-Antoinette. This very interesting piece is also interesting for the history of Lyon. Its provenance makes it one of the rare vestiges of the Hôtel du petit Versailles, destroyed during the great landslide which struck the St Jean district in 1930. The plate has visible scratches in the photos, but overall in good condition without crack or hair. Diameter: 21.5cm