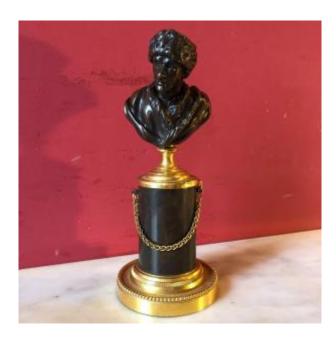

#### Description

Lovely bronze sculpture with medal patina representing the bust of Jean-Jacques Rousseau. On a patinated sheet metal cylinder base on a gilded brass base, decorated with chains. End of the 18th century.