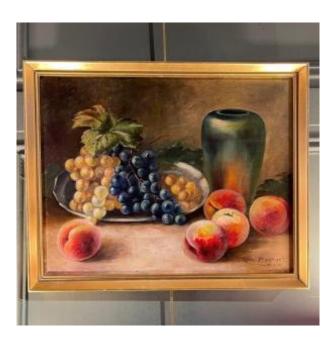

## Still Life With Grapes And Peaches Dated 1926

## Description

Still life with grapes and peaches.Oil on cardboard signed lower right and date 26.Later gilded frame.Dimensions with the frame: 38 cm x 46 cmDimensions without the frame: 35 cm x 43 cm

Possibility of sending: France / International