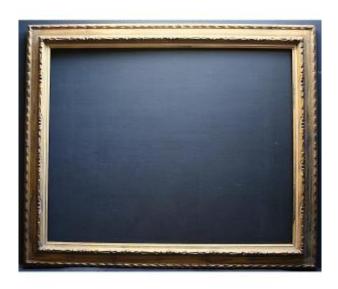

# Description

Beautiful old frame, in gilded carved wood, with cassette, Marie-Louise in fabrics, period around 1950.

Condition: Good condition Dimensions: format: 25F

External dimension of the frame:  $95.5 \times 79.5 \text{ cm}$ . Interior dimension with rebate:  $81.2 \times 65.2 \text{ cm}$ .

(see arrowed photo)

Dimensions of the view: 79.7 x 63.7 cm.

Wand width: 8 cm. Weight: 1.935 kg.