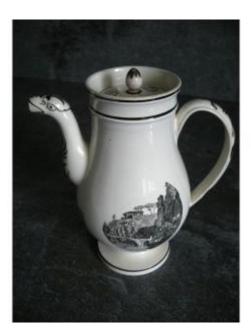

## Description

BEAUTIFUL FINE EARTHENWARE COFFEE POT FROM THE MONTEREAU MANUFACTURE. CIRCA 1820. BEAUTIFUL DECOR OF ARCHITECTURAL LANDSCAPES IN MEDALLIONS. SUPERB BEAK IN THE SHAPE OF A BIRD'S HEAD. COVER MAYBE NOT ORIGINAL BUT POSITIONED VERY WELL AND CHARACTERISTIC MONTEREAU DECOR. BEAUTIFUL GRISAILLE ENGRAVINGS ON A BEAUTIFUL WHITE PASTE. TINY SHAPED RESTORED IN THE ASS. RESTORED SHELL UNDER COVER. SUPERB COLLECTOR'S PIECE FROM THE MONTEREAU MANUFACTURE. UNSIGNED